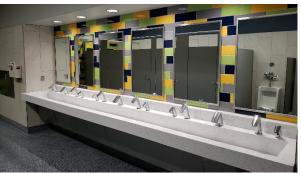

# **Trustee Advocacy Stories**

Post stated that the public restroom renovations look great.