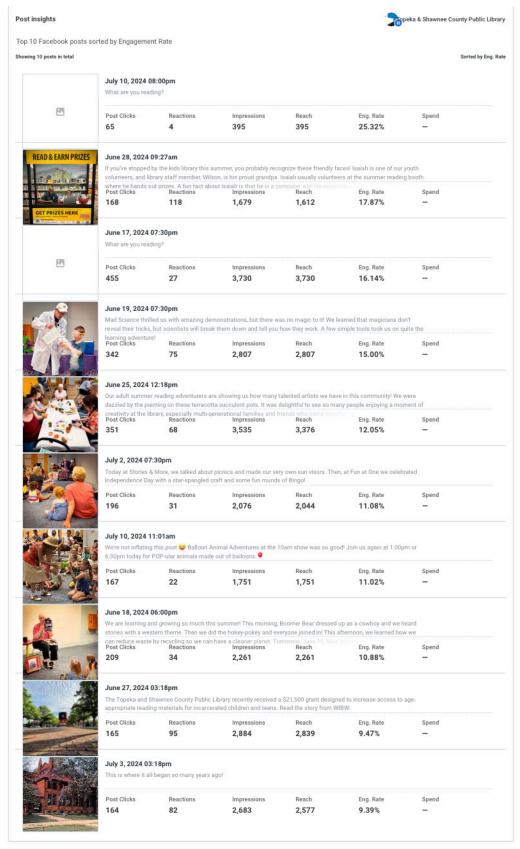

----|-------|--|
| 726         | 14        | 3,952       | 3,952 | 19.08%    | -     |  |

# **Social Media Report**

This past month, customers were excited to engage with posts about summer reading adventures. Posts about upcoming events delivered crowds of attendees, while smiling faces brought the welcoming experience into the digital space. Striking images of our library, from the past and present, also caught the attention of our customers, who expressed their warm feelings toward this institution at the heart of our city. However, the post that reached the most people was announcing the news about the grant providing a library for the juvenile detention facility. Customers were supportive of this effort to reach these kids who cannot participate in our regular library programming.





Top 10 Facebook Posts sorted by Reach

Showing 10 posts in total Sorted by Reach



#### June 28, 2024 11:40am

Have you heard our exciting news? The library recently received a \$21,500 grant to increase incarcerated children and teens' access to age-appropriate reading materials. The project titled "If You Seed It, They Will Read It" will provide the

| 540         | 380       | 21,003                                   | 20.382 | 4.64%     | -     |
|-------------|-----------|------------------------------------------|--------|-----------|-------|
| Post Clicks | Reactions | er with new materials app<br>Impressions | Reach  | Eng. Rate | Spend |



#### June 27, 2024 08:51am

The clouds added a beautiful backdrop to the library this morning. Have a great Thursday everyone!

| Post Cl