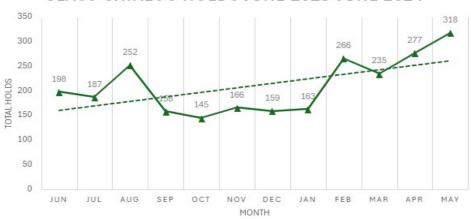

| 14925                              |
| Grand Total | 84034                | 38676                        | 33536                   | 7082                         | 7251                      | 26085                        | 4932                          | 201596                             |

The following charts show how customers placed holds themselves in the last year. About 20% of all holds placed were with the assistance of staff. Bibliocommons is the catalog on our website and customers utilized it to place 68% of all holds within the last year. About 10 percent of all holds were placed using the library app (Communico) and a little over 1% are still placed using the classic catalog (probably for mail holds).



# CLASS CATALOG HOLDS JUNE 2023-JUNE 2024







The team also gathered information on how many holds were pulled from the daily request list for processing versus what holds were captured through the customer return process. This is a small sample collected for the month of June. Surprisingly 70% of all processed holds were pulled from the library's shelves using the request list last month while 30% were collected for processing through AMH returns.

This data too supports the concept of Dynamic holds (pulling from a list that is updated throughout the day) and mobile processing when pulling the request list. This would allow the collected holds to be processed and filed away directly to the holds pickup room without having to send the collect items through the sorter. This would eliminate multiple handling steps.

The team also