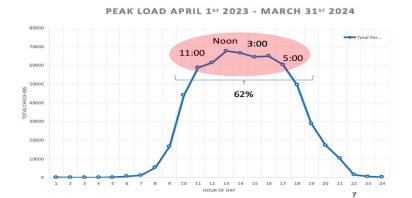

r, for all the data mining. Here is a summary of some of the data that has been collected and reviewed by the team.

# **Returns Delivery Chain**

Data was gathered from the AMH machine and Polaris ILS to understand Peak Loads more and whether corresponding stagnant stages in the workflow are influenced more by Circulation's internal procedures or customer behavior.



I think it will surprise no one that summer months are the busiest time for AMH returns. 40% of all returns that came back during April 2023-March2024 occurred in May, June, July, & August.



Tuesdays also tend to be the heaviest day of the week for AMH returns. This also supports some historical checkout data and visitor data that have been used to claim that Tuesdays have generally the busiest day of the week for years.



The majority of AMH returns come through on average between 11AM and 5PM. The team is also exploring the returns volume by library collection to evaluate the current bin assignments the AMH sorts different collections to.

# Holds Delivery Chain Data

The following chart shows customers behavior when placing holds. The majority of holds are placed between 10:00 AM and 9:00 PM and for the most part is rather even across this timeframe.



This supports the concept of Dynamic holds (pulling from a list that is updated throughout the day) and mobile processing when pulling the holds list. This would allow holds to go directly to the holds pickup room while not having to go through the sorter thus eliminating multiple handling steps and excessive lead-time.

# % of Holds Routed to Each Locat