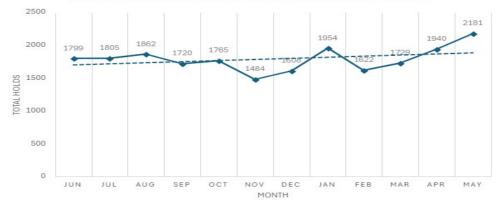

| 14925                              |
| Grand Total | 84034                | 38676                        | 33536                   | 7082                         | 7251                      | 26085                        | 4932                          | 201596                             |

The following charts show how customers placed holds themselves in the last year. About 20% of all holds placed were with the assistance of staff. Bibliocommons is the catalog on our website and customers utilized it to place 68% of all holds within the last year. About 10 percent of all holds were placed using the library app (Communico) and a little over 1% are still placed using the classic catalog (probably for mail holds).



# CLASS CATALOG HOLDS JUNE 2023-JUNE 2024







The team also gathered information on how many holds were pulled from the daily request list for processing versus what holds were captured through the customer return process. This is a small sample collected for the month of June. Surprisingly 70% of all processed holds were pulled from the library's shelves using the request list last month while 30% were collected for processing through AMH returns.

This data too supports the concept of Dynamic holds (pulling from a list that is updated throughout the day) and mobile processing when pulling the request list. This would allow the collected holds to be processed and filed away directly to the holds pickup room without having to send the collect items through the sorter. This would eliminate multiple handling steps.

The team also expl