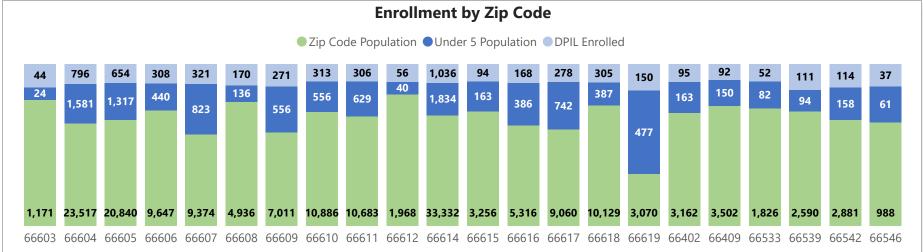

|

| July 10, 2024 | Attended the 2 <sup>nd</sup> Board of Trustees budget work session.                                              |
|---------------|------------------------------------------------------------------------------------------------------------------|
| July 11, 2024 | Attended the YWCA Meet and Greet to meet Executive Director Cherie Faunce.                                       |
| July 12, 2024 | Met with Library Debbie Stanton, Cadie Maas and YWCA Kristin Hammer and Cherie Faunce regarding our partnership. |

Marie Pyko, Chief Executive Officer Topeka and Shawnee County Public Library 07/12/24

# **Dolly Parton's Imagination Library**

June 2024



TOPEKA & SHAWNEE COUNTY PUBLIC LIBRARY

**Total Enrolled** 5,771



**Total Graduated** 8,748









# **Chief of Staff Report**

Thad Hartman July 11, 2024

Summer is in full swing at the Library, and as you can see from the reports below, we have a lot going on. Library staff have done a wonderful job of creating programs, services, and experiences that resonate with our kids and community. It's been great to see the increased number of visitors to the Library and the flurry of activity in places like the Gallery and the Kids Library.

### Outreach

Over the last several months we have been working on an updated plan for how we serve customers outside of the building. The details are not fully complete, but we have focused on several key areas, including services to schools, material delivery, programming, computer labs, and staffing. One key change will be the retirement of the A