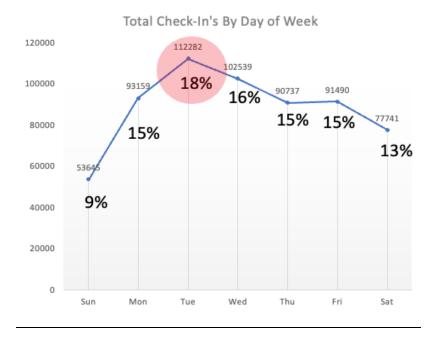

unctional needs of the new AMH and help design the circulation workroom to support the optimal workflows implemented.

A big thanks needs go out to Jacob Ziegler, Circulation Supervisor, and Shannon Eddings, Systems Database Administrator, for all the data mining. Here is a summary of some of the data that has been collected and reviewed by the team.

# **Returns Delivery Chain**

Data was gathered from the AMH machine and Polaris ILS to understand Peak Loads more and whether corresponding stagnant stages in the workflow are influenced more by Circulation's internal procedures or customer behavior.



I think it will surprise no one that summer months are the busiest time for AMH returns. 40% of all returns that came back during April 2023-March2024 occurred in May, June, July, & August.



Tuesdays also tend to be the heaviest day of the week for AMH returns. This also supports some historical checkout data and visitor data that have been used to claim that Tuesdays have generally the busiest day of the week for years.



The majority of AMH returns come through on average between 11AM and 5PM. The team is also exploring the returns volume by library collection to evaluate the current bin assignments the AMH sorts different collections to.

# Holds Delivery Chain Data

The following chart shows customers behavior when placing holds. The majority of holds are placed between 10:00 AM and 9:00 PM and for the most part is rather even across this timeframe.



This supports the concept of Dynamic holds (pulling from a list that is updated throughout the day) and mobile processi