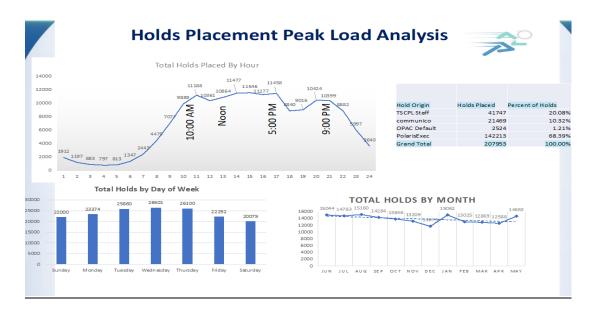

e for AMH returns. 40% of all returns that came back during April 2023-March2024 occurred in May, June, July, & August.



Tuesdays also tend to be the heaviest day of the week for AMH returns. This also supports some historical checkout data and visitor data that have been used to claim that Tuesdays have generally the busiest day of the week for years.



The majority of AMH returns come through on average between 11AM and 5PM. The team is also exploring the returns volume by library collection to evaluate the current bin assignments the AMH sorts different collections to.

# Holds Delivery Chain Data

The following chart shows customers behavior when placing holds. The majority of holds are placed between 10:00 AM and 9:00 PM and for the most part is rather even across this timeframe.



This supports the concept of Dynamic holds (pulling from a list that is updated throughout the day) and mobile processing when pulling the holds list. This would allow holds to go directly to the holds pickup room while not having to go through the sorter thus eliminating multiple handling steps and excessive lead-time.

# % of Holds Routed to Each Location from AMH



| Month 🔽     | Total TSCPL<br>Holds | Total<br>TSCPL@Home<br>Holds | Total Curbside<br>Holds | Total<br>TSCPL@Work<br>Holds | Total Red<br>Carpet Holds | Total<br>Bookmobile<br>Holds | Total<br>Smartlocker<br>Holds | Total Holds<br>Processed by<br>AMH |
|-------------|----------------------|------------------------------|-------------------------|------------------------------|---------------------------|-----------------