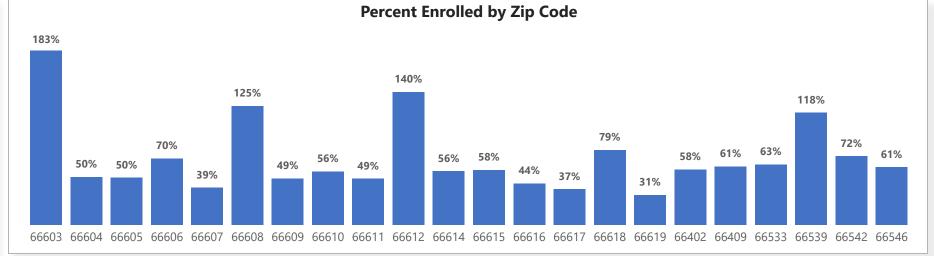

|

| July 10, 2024 | Attended the 2 <sup>nd</sup> Board of Trustees budget work session.                                              |
|---------------|------------------------------------------------------------------------------------------------------------------|
| July 11, 2024 | Attended the YWCA Meet and Greet to meet Executive Director Cherie Faunce.                                       |
| July 12, 2024 | Met with Library Debbie Stanton, Cadie Maas and YWCA Kristin Hammer and Cherie Faunce regarding our partnership. |

Marie Pyko, Chief Executive Officer Topeka and Shawnee County Public Library 07/12/24

# **Dolly Parton's Imagination Library**

June 2024



TOPEKA & SHAWNEE COUNTY PUBLIC LIBRARY

**Total Enrolled** 5,771



**Total Graduated** 8,748









# **Chief of Staff Report**

Thad Hartman July 11, 2024

Summer is in full swing at the Library, and as you can see from the reports below, we have a lot going on. Library staff have done a wonderful job of creating programs, services, and experiences that resonate with our kids and community. It's been great to see the increased number of visitors to the Library and the flurry of activity in places like the Gallery and the Kids Library.

### Outreach

Over the last several months we have been working on an updated plan for how we serve customers outside of the building. The details are not fully complete, but we have focused on several key areas, including services to schools, material delivery, programming, computer labs, and staffing. One key change will be the retirement of the Adven