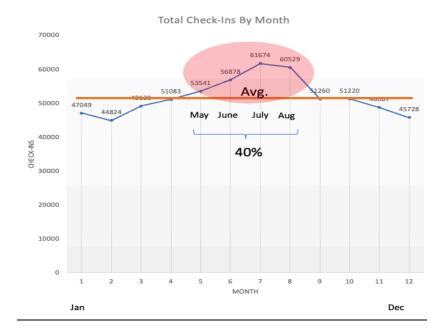

rent Polaris ILS settings, and procedures staff are performing. The results of the project will help the Circulation team build more efficient workflows with material handling, understand the functional needs of the new AMH and help design the circulation workroom to support the optimal workflows implemented.

A big thanks needs go out to Jacob Ziegler, Circulation Supervisor, and Shannon Eddings, Systems Database Administrator, for all the data mining. Here is a summary of some of the data that has been collected and reviewed by the team.

# **Returns Delivery Chain**

Data was gathered from the AMH machine and Polaris ILS to understand Peak Loads more and whether corresponding stagnant stages in the workflow are influenced more by Circulation's internal procedures or customer behavior.



I think it will surprise no one that summer months are the busiest time for AMH returns. 40% of all returns that came back during April 2023-March2024 occurred in May, June, July, & August.



Tuesdays also tend to be the heaviest day of the week for AMH returns. This also supports some historical checkout data and visitor data that have been used to claim that Tuesdays have generally the busiest day of the week for years.



The majority of AMH returns come through on average between 11AM and 5PM. The team is also exploring the returns volume by library collection to evaluate the current bin assignments the AMH sorts different collections to.

# Holds Delivery Chain Data

The following chart shows customers behavior when placing holds. The majority of holds are placed between 10:00 AM a