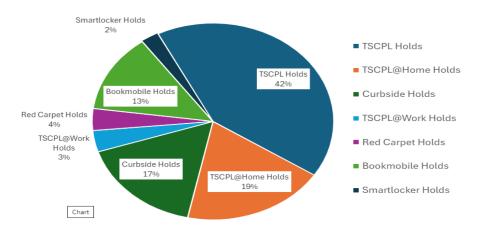

of AMH returns come through on average between 11AM and 5PM. The team is also exploring the returns volume by library collection to evaluate the current bin assignments the AMH sorts different collections to.

# Holds Delivery Chain Data

The following chart shows customers behavior when placing holds. The majority of holds are placed between 10:00 AM and 9:00 PM and for the most part is rather even across this timeframe.



This supports the concept of Dynamic holds (pulling from a list that is updated throughout the day) and mobile processing when pulling the holds list. This would allow holds to go directly to the holds pickup room while not having to go through the sorter thus eliminating multiple handling steps and excessive lead-time.

# % of Holds Routed to Each Location from AMH



| Month 🔽     | Total TSCPL<br>Holds | Total<br>TSCPL@Home<br>Holds | Total Curbside<br>Holds | Total<br>TSCPL@Work<br>Holds | Total Red<br>Carpet Holds | Total<br>Bookmobile<br>Holds | Total<br>Smartlocker<br>Holds | Total Holds<br>Processed by<br>AMH |
|-------------|----------------------|------------------------------|-------------------------|------------------------------|---------------------------|------------------------------|-------------------------------|------------------------------------|
| Jan         | 7630                 | 3408                         | 2673                    | 706                          | 587                       | 2327                         | 514                           | 17845                              |
| Feb         | 6488