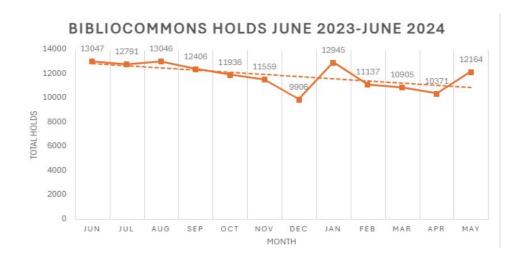

| 2130                         | 364                           | 14925                              |
| Grand Total | 84034                | 38676                        | 33536                   | 7082                         | 7251                      | 26085                        | 4932                          | 201596                             |

The following charts show how customers placed holds themselves in the last year. About 20% of all holds placed were with the assistance of staff. Bibliocommons is the catalog on our website and customers utilized it to place 68% of all holds within the last year. About 10 percent of all holds were placed using the library app (Communico) and a little over 1% are still placed using the classic catalog (probably for mail holds).



# CLASS CATALOG HOLDS JUNE 2023-JUNE 2024







The team also gathered information on how many holds were pulled from the daily request list for processing versus what holds were captured through the customer return process. This is a small sample collected for the month of June. Surprisingly 70% of all processed holds were pulled from the library's shelves using the request list last month while 30% were collected for processing through AMH returns.

This data too supports the concept of Dynamic holds (pulling from a list that is updated throughout the day) and mobile processing when pulling the request list. This would allow the collected holds to be processed and filed away directly to the holds pickup room without having to send the collect items through the sorter. This would elimi