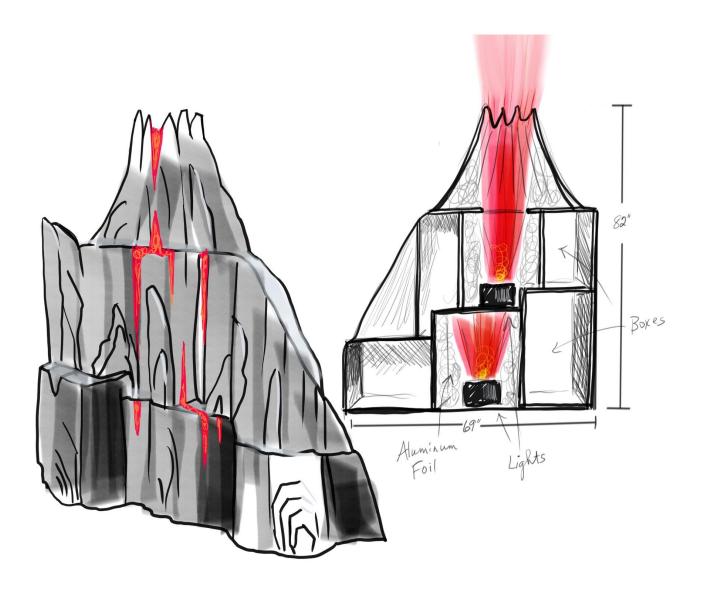

Hartman wished to shoutout the Facilities team and the Gallery team for their hard work creating the volcano that will be featured in The Floor is Lava gallery exhibit. He shared that it's great to see these two teams come together to create something exciting like this.