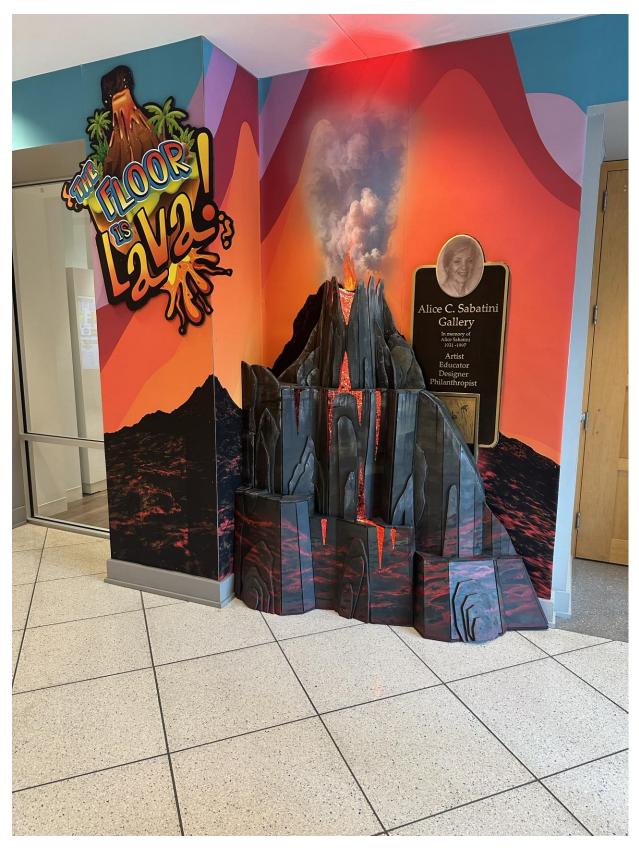

Hartman wished to shoutout the Facilities team and the Gallery team for their hard work creating the volcano that will be featured in The Floor is Lava gallery exhibit. He shared that it's great to see these two teams come together to create something exciting like this.