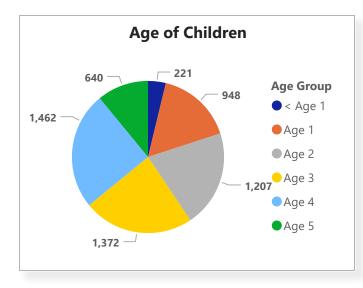

evolving, adding new technology and resources. Popp said they plan to add a digital memory lab by late summer or early fall. Guests will be able to use the new lab to convert analog "memories," such as film photographs and VHS videos, into digital files.

They also plan to add a large-format printer for poster-sized projects. TSCPL works closely with Washburn Tech and the Topeka Center for Advanced Learning & Careers to make sure that the Level 2 Tech Center's offerings align with programs across the city.

"The idea was to start with the digital arts," Popp said. "But there's always discussions within the team of what's the next step."

## **Dolly Parton's Imagination Library**

May 2024





2024 (Year) + May (Month)



 $\vee$ 

**Total Enrolled** 5,850



**Total Graduated** 8,605







Strategic Plan 2024 Projects

|            |                                                                                                            |