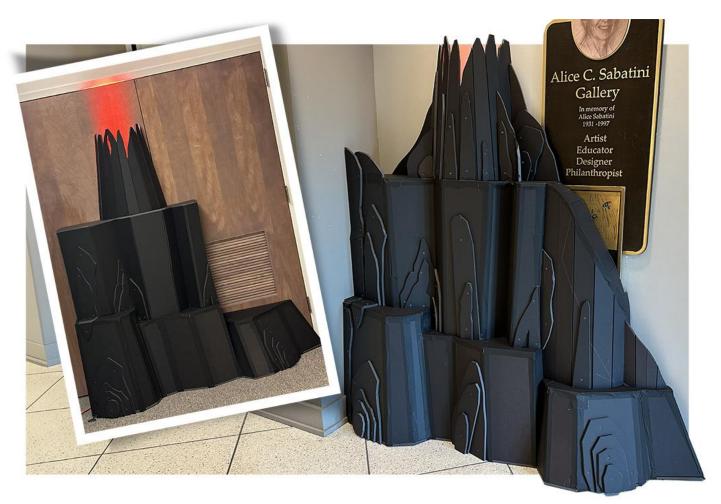

Hartman wished to shoutout the Facilities team and the Gallery team for their hard work creating the volcano that will be featured in The Floor is Lava gallery exhibit. He shared that it's great to see these two teams come together to create something exciting like this.