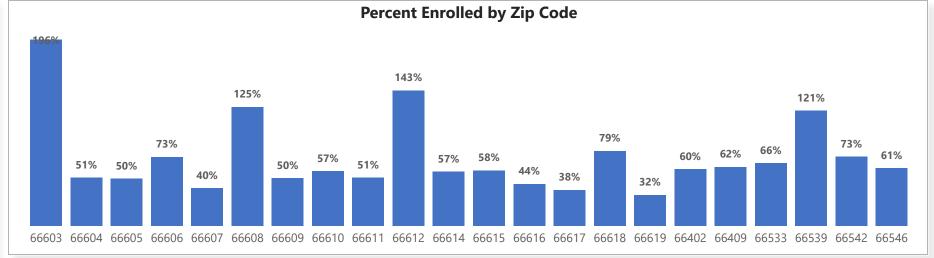

volving, adding new technology and resources. Popp said they plan to add a digital memory lab by late summer or early fall. Guests will be able to use the new lab to convert analog "memories," such as film photographs and VHS videos, into digital files.

They also plan to add a large-format printer for poster-sized projects. TSCPL works closely with Washburn Tech and the Topeka Center for Advanced Learning & Careers to make sure that the Level 2 Tech Center's offerings align with programs across the city.

"The idea was to start with the digital arts," Popp said. "But there's always discussions within the team of what's the next step."

## **Dolly Parton's Imagination Library**

May 2024





2024 (Year) + May (Month)



 $\vee$ 

**Total Enrolled** 5,850



**Total Graduated** 8,605







Strategic Plan 2024 Projects

|            |                                                                                                            |