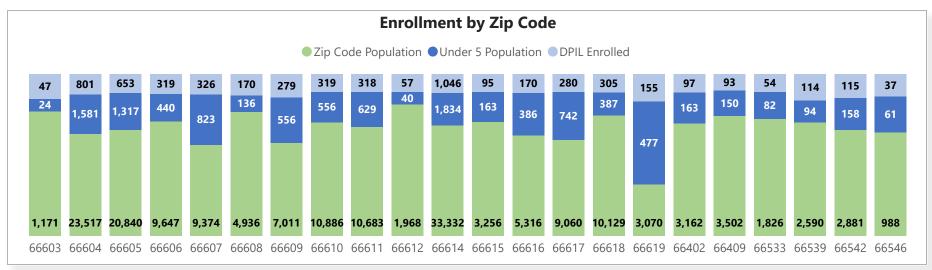

ep evolving, adding new technology and resources. Popp said they plan to add a digital memory lab by late summer or early fall. Guests will be able to use the new lab to convert analog "memories," such as film photographs and VHS videos, into digital files.

They also plan to add a large-format printer for poster-sized projects. TSCPL works closely with Washburn Tech and the Topeka Center for Advanced Learning & Careers to make sure that the Level 2 Tech Center's offerings align with programs across the city.

"The idea was to start with the digital arts," Popp said. "But there's always discussions within the team of what's the next step."

## **Dolly Parton's Imagination Library**

May 2024





2024 (Year) + May (Month)



 $\vee$ 

**Total Enrolled** 5,850



**Total Graduated** 8,605







Strategic Plan 2024 Projects

|            |                                                                                                            |