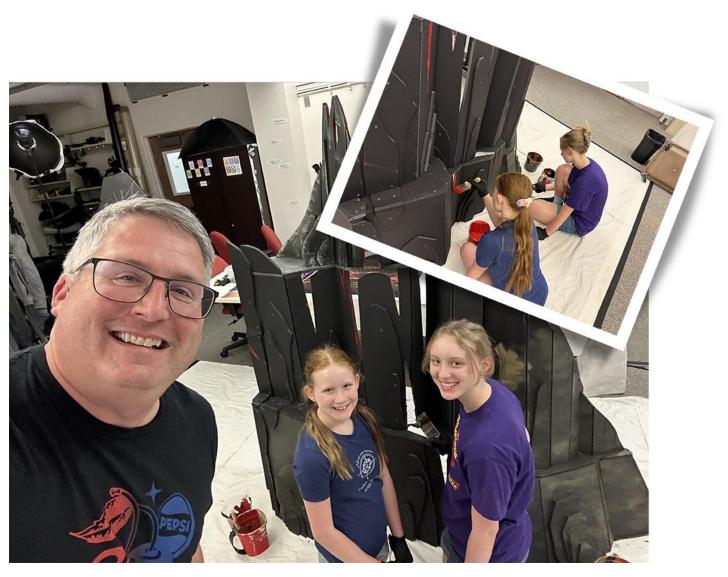

Hartman wished to shoutout the Facilities team and the Gallery team for their hard work creating the volcano that will be featured in The Floor is Lava gallery exhibit. He shared that it's great to see these two teams come together to create something exciting like this.