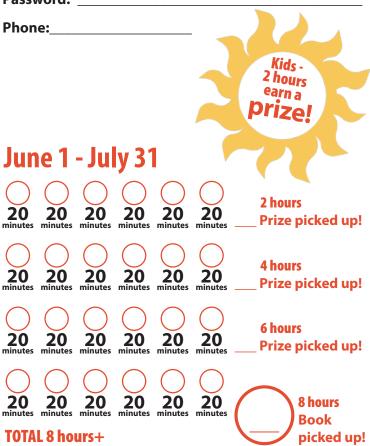

# Kids & teens read 8 hours during June & July and earn prizes

Use the Beanstack app to track your minutes read to be eligible for prizes or turn in your log at the Kids Library or Bookmobile by July 31 and kids get to pick out a free book.

## **Prizes**

Kids & Teens will earn a prize for every 2 hours of reading up to 8 hours. Of course reading more than 8 hours will make librarians and your parents super happy so the prize beyond that is our smiles.

# FRIDGE TRACKER • **KIDS**

Use this tracker to put on your refrigerator as a reminder to record your reading.

Full Name:

Username:

Password:

Choose a book prize!

1515 SW 10th Ave | Topeka, Kansas 66604 ©TSCPL 2024 ADM Summe