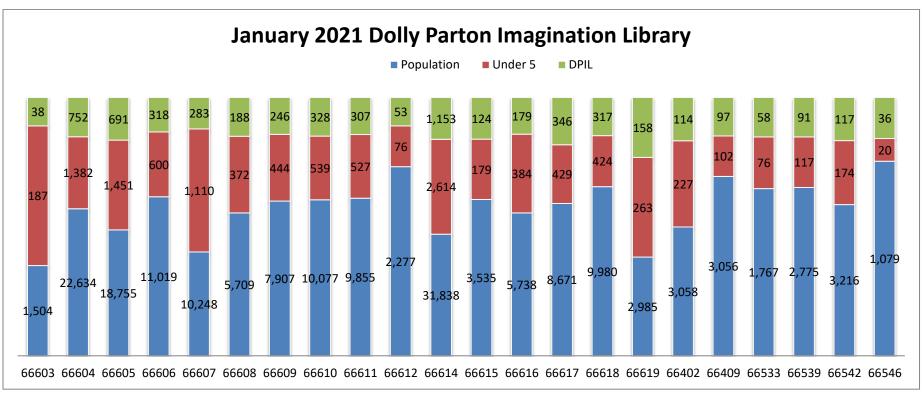

| Type of Purchase          | Description                 | Amount      | Vendor                    |
|---------------------------|-----------------------------|-------------|---------------------------|
| Approved operating        | Facilities supplies open PO | \$10,000.00 | Border States Industries, |
| budget                    |                             |             | Inc.                      |
| Board approved            | Pass-through to the Library | \$25,000.00 | The Library Foundation    |
| 10/20/2020 funding        | Foundation for investment   |             |                           |
| request to the Friends of | for the Dolly Parton        |             |                           |
| the Library that included | Imagination Library         |             |                           |
| \$25,000 for the Dolly    | Initiative                  |             |                           |
| Parton project            |                             |             |                           |
| Approved operating        | Facilities supplies open PO | \$9,000.00  | Lowe's Companies, Inc.    |
| budget                    |                             |             |                           |
| Approved operating        | Large vehicle repair open   | \$13,000.00 | MHC Kenworth              |
| budget                    | PO                          |             |                           |
| Approved operating        | Annual telephone service    | \$15,900.00 | AT&T                      |
| budget                    |                             |             |                           |