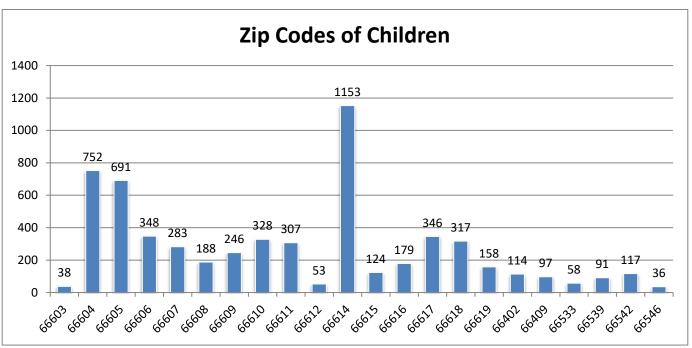

so it is in need of updating.

#### **Senate Bill 13**

Chuck Engel, Library Counsel will provide a review of Senate Bill 13 - Establishing notice and public hearing requirements prior to approval by a governing body to exceed its revenue neutral rate for property tax purposes and discontinuing the city and county tax lid, prohibiting valuation increase of real property solely as the result of normal repair, replacement or maintenance of existing structure and establishing a payment plan for the payment of delinquent or nondelinquent property taxes.

http://www.kslegislature.org/li/b2021\_22/measures/sb13/

Thad Hartman
Interim Chief Executive Officer
Topeka and Shawnee County Public Library 02/10/21





Number of children currently enrolled: 6,024

Number of graduated children: 3,510







## **Chief of Staff Report**

## Thad Hartman February 18, 2021

#### **Vaccines**

When the vaccine roll out plan was announced we contacted the Shawnee County Health Department to provide details on the services that we're providing and see which phase the library would fall under. We recently learned that SCHD has identified library employees as being in "Phase 2B" of the vaccine roll out plan.

Currently, we are in Phase 2A. Phase 2A is made up of people ages 65+, K-12 employees, and law enforcement. SCHD have asked us to be patient, as right now they are getting a weekly allotment of about 2,000 doses and there is an estimated total phase 2 population of 75,000. They will be vaccinating through the phases as the vaccine amount allows.

The vaccine will not be required of any staff