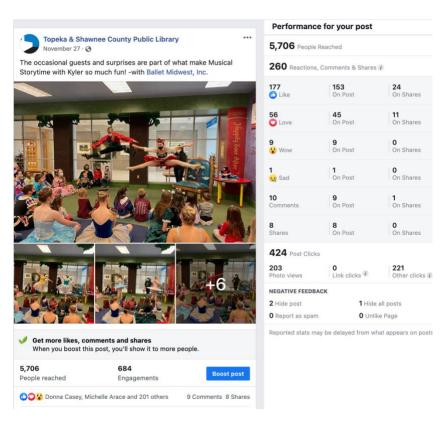

that click on a tracking link of your campaign. If a single user clicks 5 times on a link, the servers will record 5 clicks and 1 unique click.)

## **BLUE Mixology**

Michael spent a couple of weeks visiting bars in NOTO and downtown Topeka recording bartenders making drinks that coincide with the Alice C. Sabatini Gallery's Blue exhibit. Participating bars were the Wheel Barrel, Norsemen, Studio 62 Art Bar in NOTO and Fedeli's, Brew Bank and the Iron Rail in downtown Topeka. Here is one of the videos from the Wheel Barrel: <a href="https://www.youtube.com/watch?v=-O32|Fd7gfY">https://www.youtube.com/watch?v=-O32|Fd7gfY</a> Each week a new bar/restaurant and their signature drink will be featured on YouTube, Facebook and Instagram.

## Popular Social Media posts for November-December









### **Resolution - Bid for Chiller Replacement**

# BOARD OF TRUSTEES December 16, 2021

Be it resolved that the Board of Trustees, Topeka and Shawnee County Public Library, approves the bid from Custom Sheet Metal, Topeka, Kansas, in the amount of \$473,946 for the replacement of library chillers. This shall be paid from the General Fund, Special Projects budget line item.

### **Policy and Background Information:**

In creating the Facilities Master Plan, the Library Board of Trustees approved five guidelines to define its purpose. One of these guidelines was "Maintain optimal conditions and operation of the building, its site, systems, furnishings, technology and other physical infrastructure." Maintaining the building has been a major aspect of the Facilities Master Plan and is o