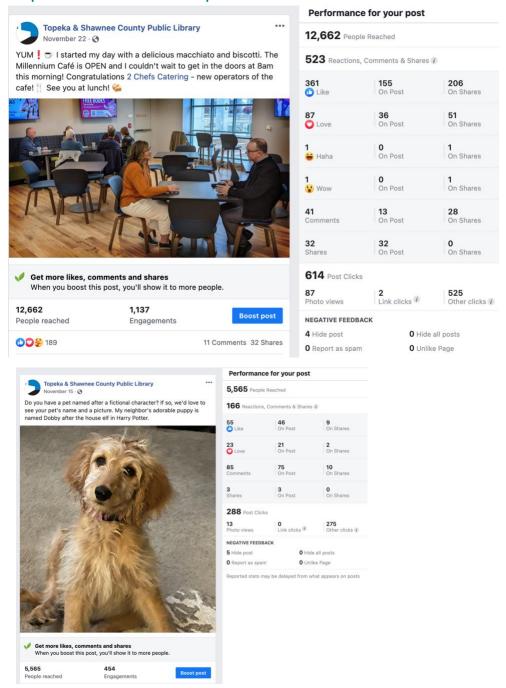

rs that click on a tracking link of your campaign. If a single user clicks 5 times on a link, the servers will record 5 clicks and 1 unique click.)

## **BLUE Mixology**

Michael spent a couple of weeks visiting bars in NOTO and downtown Topeka recording bartenders making drinks that coincide with the Alice C. Sabatini Gallery's Blue exhibit. Participating bars were the Wheel Barrel, Norsemen, Studio 62 Art Bar in NOTO and Fedeli's, Brew Bank and the Iron Rail in downtown Topeka. Here is one of the videos from the Wheel Barrel: <a href="https://www.youtube.com/watch?v=-O32|Fd7gfY">https://www.youtube.com/watch?v=-O32|Fd7gfY</a> Each week a new bar/restaurant and their signature drink will be featured on YouTube, Facebook and Instagram.

## Popular Social Media posts for November-December









### **Resolution - Bid for Chiller Replacement**

# BOARD OF TRUSTEES December 16, 2021

Be it resolved that the Board of Trustees, Topeka and Shawnee County Public Library, approves the bid from Custom Sheet Metal, Topeka, Kansas, in the amount of \$473,946 for the replacement of library chillers. This shall be paid from the General Fund, Special Projects budget line item.

### **Policy and Background Information:**

In creating the Facilities Master Plan, the Library Board of Trustees approved five guidelines to define its purpose. One of these guidelines was "Maintain optimal conditions and operation of the building, its site, systems, furnishings, technology and other physical infrastructure." Maintaining the building has been a major aspect of the Facilities Master Plan and is