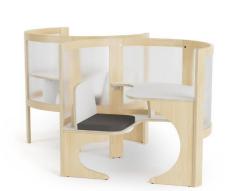

C4e - CURVED MODULAR LOUNGE + COUNTER

C5a - SINGLE-SEAT LOUNGE, LOW ARMS

D1b - 6-SEAT COMPUTER BENCHING TABLE

D3 - 6-SEAT COMPUTER BENCHING TABLE, 26"H

• November 12, 2024

REVISED DATE:

**PUBLIC** SERVIC OUNTY Ŭ YOUTH **AWNEE** 