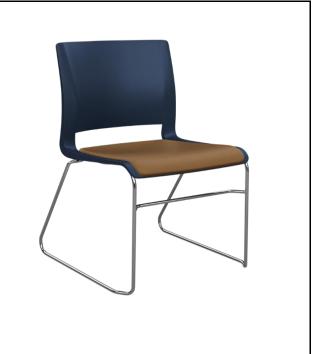

cleanable.

HTK Project No.: 2001.01-015

| ltem   | Chairs  |
|--------|---------|
| ILCIII | Citalis |

Name: Sled Base Chair

Tag: C2 Quantity: 14

Location:

Young Adult, Teen Lounge, School-Age

Books, and Play Area

Manufacturer: SitOnIt

Product: Rio Wire Rod Chair w/ Uph Seat

Product Base No.: **1051 FT2**Dimensions: W: 21.2"
D: 23.2"

D: 23.2" SH: 17.9"

Description: One Piece, Plastic Shell with Flex-back

and high-strength wire rod frame;

stacking chair w/uph. seat

## **Product Details:**

Features: · Wire Rod Chrome Frame

· Plastic Shell with weight-assisted flex

technology

· Upholstered Seat pad

· Stacks 5-high on floor

· 300 lb weight capacity

· Lifetime Warranty.

## **Material Finishes:**

Frame: Chrome

Glides: Standard multi-

surface glides

Plastic Shell: Navy-SC5

Upholstered Grade 2 - Element -

Seat: Copper

## Voluntary

**Alternates:** Voluntary Alternates not allowed

Materials: Plastic Shell on Metal Frame

Upholstered Seat to be a mid-grade polyurethane or vinyl and bleach

cleanable.

| Item              | Chairs                                                                                                                                            |                               |
|-------------------|---------------------------------------------------------------------------------------------------------------------------------------------------|-------------------------------|
| Name:             | Stool                                                                                                                                             |                               |
| Tag:              | C3                                                                                                                                                |                               |
| Quantity:         | 6                                                                                                                                                 |                               |
| Location:         | Teen Lounge                                                                                                                                       |                               |
| Manufacturer:     | SITONIT                                                                                                                                           | /   /                         |
| Product:          | Rio Bar Stool w/Uph. Seat                                                                                                                         | /   /                         |
| Product Base No.: | 1051 FT1 S2                                                                                                                                       | /   /                         |
| Dimensions:       | W: 21.2"                                                                                                                                          |                               |
|                   | D: 22.2"                                                                                                                                          |                               |
|                   | SH: 30.1"                                                                                                                                         |                               |
| Description:      | One-Piece, Plastic Shell with Flex-Back                                                                                                           | '                             |
| -                 | and tubular steel frame; bar stool with                                                                                                           |                               |
|                   | upholstered seat.                                                                                                                                 | •                             |
| Product Details:  |                                                                                                                                                   | Material Finishes:            |
|                   |                                                                                                                                                   |                               |
| Features:         | · 4-leg frame                                                                                                                                     | Frame: Chrome                 |
|                   | $\cdot$ Plastic Shell with weight-assisted flex                                                                                                   | Glides: Standard multi-       |
|                   | technology.                                                                                                                                       | surface glides                |
|                   | · upholstered seat pad                                                                                                                            | Plastic Shell: Navy-SC5       |
|                   | · 300 lbs weight capacity                                                                                                                         | Uph. Seat Grade 2 - Element - |
|                   | · Lifetime Warranty                                                                                                                               | Pad: Copper                   |
| Voluntary         | ,                                                                                                                                                 |                               |
| Alternates:       | Voluntary Alternates allowed. Submit                                                                                                              |                               |
|                   | for Approval prior to Bidding.                                                                                                                    |                               |
| Materials:        | Plastic Shell color to be selected from manufacturer's full range. Upholstered Seat to be a mid-grade polyurethane or vinyl and bleach cleanable. |                               |