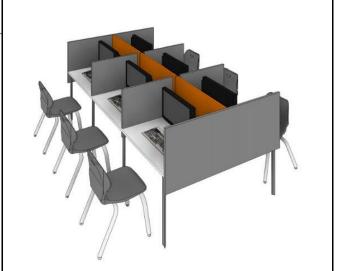

C4e - CURVED MODULAR LOUNGE + COUNTER

C5a - SINGLE-SEAT LOUNGE, LOW ARMS

D1b - 6-SEAT COMPUTER BENCHING TABLE

D3 - 6-SEAT COMPUTER BENCHING TABLE, 26"H

• November 12, 2024

REVISED DATE:

**PUBLIC** SERVIC OUNTY Ŭ YOUTH **AWNEE** 