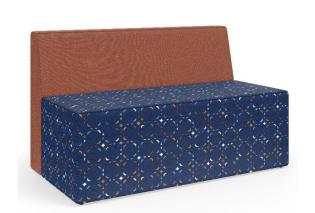

cleanable.

HTK Project No.: 2001.01-015

| ltem   | Chairs  |
|--------|---------|
| ILCIII | Citalis |

Name: Sled Base Chair

Tag: C2 Quantity: 14

Location:

Young Adult, Teen Lounge, School-Age

Books, and Play Area

Manufacturer: SitOnIt

Product: Rio Wire Rod Chair w/ Uph Seat

Product Base No.: **1051 FT2**Dimensions: W: 21.2"
D: 23.2"

D: 23.2" SH: 17.9"

Description: One Piece, Plastic Shell with Flex-back

and high-strength wire rod frame;

stacking chair w/uph. seat

## **Product Details:**

Features: · Wire Rod Chrome Frame

· Plastic Shell with weight-assisted flex

technology

· Upholstered Seat pad

· Stacks 5-high on floor

· 300 lb weight capacity

· Lifetime Warranty.

## **Material Finishes:**

Frame: Chrome

Glides: Standard multi-

surface glides

Plastic Shell: Navy-SC5

Upholstered Grade 2 - Element -

Seat: Copper

## Voluntary

**Alternates:** Voluntary Alternates not allowed

Materials: Plastic Shell on Metal Frame

Upholstered Seat to be a mid-grade polyurethane or vinyl and bleach

cleanable.

| Item              | Chairs                                                                                                                                            |                               |
|-------------------|---------------------------------------------------------------------------------------------------------------------------------------------------|-------------------------------|
| Name:             | Stool                                                                                                                                             |                               |
| Tag:              | C3                                                                                                                                                |                               |
| Quantity:         | 6                                                                                                                                                 |                               |
| Location:         | Teen Lounge                                                                                                                                       |                               |
| Manufacturer:     | SITONIT                                                                                                                                           | /   /                         |
| Product:          | Rio Bar Stool w/Uph. Seat                                                                                                                         | /   /                         |
| Product Base No.: | 1051 FT1 S2                                                                                                                                       | /   /                         |
| Dimensions:       | W: 21.2"                                                                                                                                          |                               |
|                   | D: 22.2"                                                                                                                                          |                               |
|                   | SH: 30.1"                                                                                                                                         |                               |
| Description:      | One-Piece, Plastic Shell with Flex-Back                                                                                                           | '                             |
| -                 | and tubular steel frame; bar stool with                                                                                                           |                               |
|                   | upholstered seat.                                                                                                                                 | •                             |
| Product Details:  |                                                                                                                                                   | Material Finishes:            |
|                   |                                                                                                                                                   |                               |
| Features:         | · 4-leg frame                                                                                                                                     | Frame: Chrome                 |
|                   | $\cdot$ Plastic Shell with weight-assisted flex                                                                                                   | Glides: Standard multi-       |
|                   | technology.                                                                                                                                       | surface glides                |
|                   | · upholstered seat pad                                                                                                                            | Plastic Shell: Navy-SC5       |
|                   | · 300 lbs weight capacity                                                                                                                         | Uph. Seat Grade 2 - Element - |
|                   | · Lifetime Warranty                                                                                                                               | Pad: Copper                   |
| Voluntary         | ,                                                                                                                                                 |                               |
| Alternates:       | Voluntary Alternates allowed. Submit                                                                                                              |                               |
|                   | for Approval prior to Bidding.                                                                                                                    |                               |
| Materials:        | Plastic Shell color to be selected from manufacturer's full range. Upholstered Seat to be a mid-grade polyurethane or vinyl and bleach cleanable. |                               |