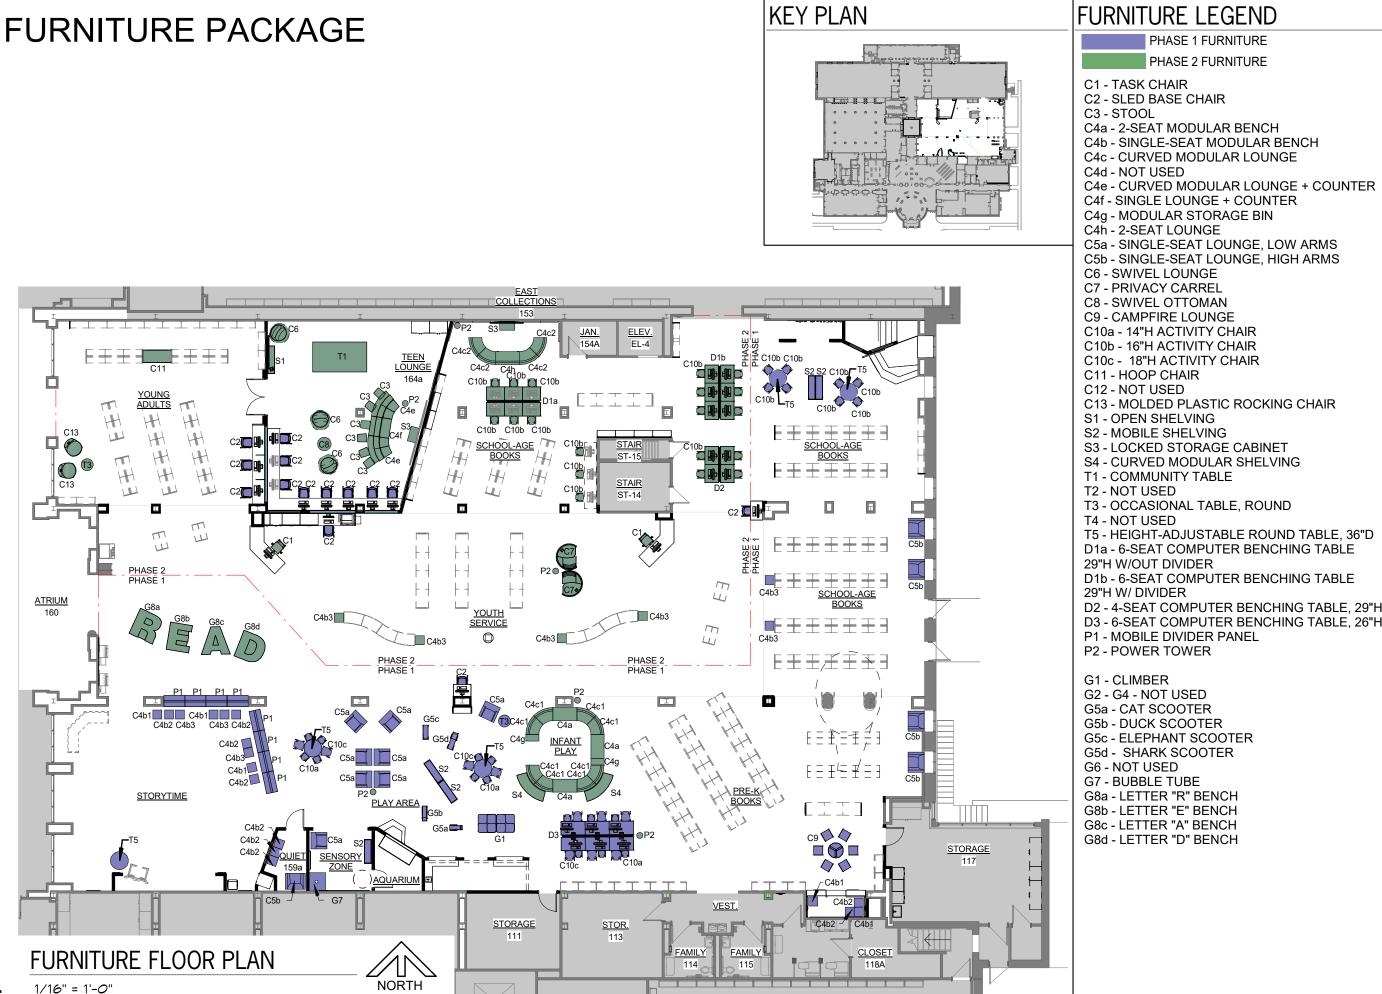

C4e - CURVED MODULAR LOUNGE + COUNTER

C5a - SINGLE-SEAT LOUNGE, LOW ARMS

D1b - 6-SEAT COMPUTER BENCHING TABLE

D3 - 6-SEAT COMPUTER BENCHING TABLE, 26"H

• November 12, 2024

REVISED DATE:

**PUBLIC** SERVIC OUNTY Ŭ YOUTH **AWNEE** 

ZE/

**TOPEKA** 

RENOVATION

SHEET CONTENTS:

• FURNITURE FLOOR

• PLAN

HTK PROJECT NUMBE ■ 2001.01-015

SHEET NUMBER:

1201

HTK Project No.: 2001.01-015

| tem | Chairs |
|-----|--------|
|     |        |

Name: Task Chair

C1 Tag: Quantity: 2

Location: East and West Youth Service desks

Manufacturer: SitOnIt (Basis of Design)

Product: Novo Task Chair