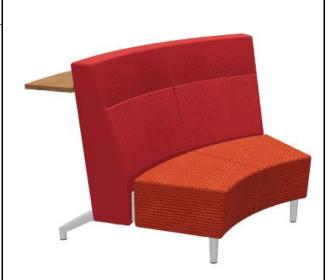

C4e - CURVED MODULAR LOUNGE + COUNTER

C5a - SINGLE-SEAT LOUNGE, LOW ARMS

D1b - 6-SEAT COMPUTER BENCHING TABLE

D3 - 6-SEAT COMPUTER BENCHING TABLE, 26"H

• November 12, 2024

REVISED DATE:

**PUBLIC** SERVIC OUNTY Ŭ YOUTH **AWNEE** 