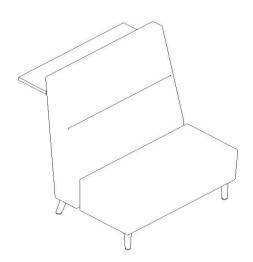

C4e - CURVED MODULAR LOUNGE + COUNTER

C5a - SINGLE-SEAT LOUNGE, LOW ARMS

D1b - 6-SEAT COMPUTER BENCHING TABLE

D3 - 6-SEAT COMPUTER BENCHING TABLE, 26"H

• November 12, 2024

REVISED DATE:

**PUBLIC** SERVIC OUNTY Ŭ YOUTH **AWNEE** 