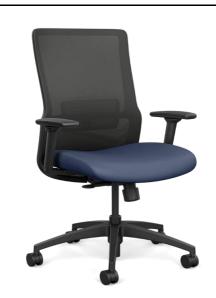

1201

HTK Project No.: 2001.01-015

| tem | Chairs |
|-----|--------|
|     |        |

Name: Task Chair

C1 Tag: Quantity: 2

Location: East and West Youth Service desks

Manufacturer: SitOnIt (Basis of Design)

Product: Novo Task Chair

Product Base No.: 1033.BK2 Dimensions: W: 29"

D: 27.75" SH: 16.75-20.25"

Description: Mesh Back Task Chair with

upholstered seat height-adjustable

arms, and adjustable lumbar support.

#### **Product Details:**

# Features: · Adjustable Lumber Support

· High back, mesh back task chairs

· 300lbs weight capacity

· Waterfall seat

· standard synchro and mech · height-adjustable arms · Lifetime Warranty

#### **Material Finishes:**

Frame: Black Mesh Color: Nickel Lumbar: Black

Uph. Seat: Grade 2 - Element, 'Sapphire'

Mechanism: Standard Synchro Casters: **Carpet Casters** 

Packaging: Back attached to Seat, Base Separate

## Voluntary

Alternates: ·Voluntary Alternates not allowed

Materials: · mesh back and frame color to be

selected from manufacturer's

standard range

· Upholstered seat pad to be a midgrade polyurethane textile and bleach