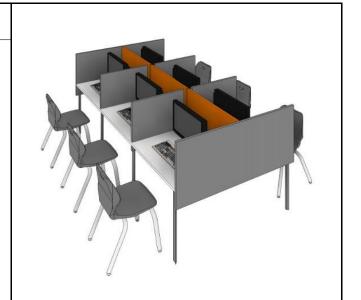

the ends.

1 ELEC-SLINKY-SQ-BK

Slinky Cable Manager

Allows for flexibility while concealing

cables running to floor

Rectangular profile for plugset cables

Finish: Black

# **Product Details:**

 $\textbf{Features:} \; \cdot \text{Laminate Table Top powdercoated}$ 

metal legs

· Lifetime Warranty.

Voluntary

Alternates: Voluntary Alternates not allowed

**Material Finishes:** 

Table Top: Crisp Linen

Middle Panel: Mandarin

End Panels: Fossil

Legs (metal): Metallic Silver





HTK Project No.: 2001.01-015

**Item** Desk

Name: 6-Seat Standard Height

Tag: **D1b** Quantity: 1

Location: School-Age Books

Manufacturer: Agati
Product: Manifest
Dimensions: D: 58"
W: 108"

Desk Height: 29"

Overall Height: 41"

Description: Wood Laminate Sit-Height Table with

Powdercoated metal legs



## **Itemized List of Components**

QTY Product No.s

1 MKT-WKS-6PD-10854-4129

**Manifest Benching** 

6 Person DF Workstation (36") Plastic

Laminate Top, PVC Edge

Band/Acoustical Divider Panels down middle, on the ends, and inbetween

patrons.

1 **ELEC-SLINKY-SQ-BK** 

Slinky Cable Manager

Allows for flexibility while concealing

cables running to floor

Rectangulat profile for plugset cables

Finish: Black

# **Product Details:**

Features: · Laminate Table Top powdercoated

metal legs

· Lifetime Warranty.

Voluntary

Alternates: Voluntary Alternates not allowed

**Material Finishes:** 

Table Top: Crisp Linen

Middle Panel: Mandarin

**End & Dividing** 

Panels: Fossil

Legs (metal): Metallic Silver





HTK Project No.: 2001.01-015

**Item** Desk

Name: 4-Seat Standard Height