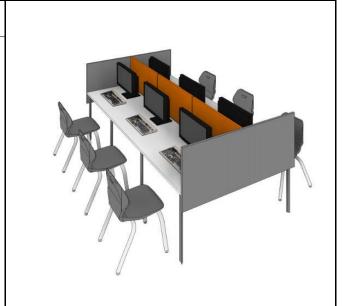

| isp Linen                                                        |
| Standard Warranty. PVC Edge Banding: Lig                      | ht Tone                                                          |
|                                                               | arlight Silver                                                   |
| i                                                             | Table Top: Crising s Standard Warranty.  PVC Edge Banding: Light |



HTK Project No.: 2001.01-015

**Item** Desk

Name: 6-Seat Standard Height

Tag: **D1a** Quantity: 1

Location: School-Age Books

Manufacturer: Agati
Product: Manifest
Dimensions: D: 58"
W: 108"

Desk Height: 29"

Overall Height: 41"

Description: Wood Laminate Sit-Height Table with

Powdercoated metal legs



## **Itemized List of Components**

QTY Product No.s

1 MFT-WKS-6PD-10854-4129

**Manifest Benching** 

6-Person DF Workstation (36") Plastic

Laminate top, PVC Edge

Band/Acoustical Divider Panels down

middle and on the ends.

1 ELEC-SLINKY-SQ-BK

Slinky Cable Manager

Allows for flexibility while concealing

cables running to floor

Rectangular profile for plugset cables

Finish: Black

# **Product Details:**

 $\textbf{Features:} \; \cdot \text{Laminate Table Top powdercoated}$ 

metal legs

· Lifetime Warranty.

Voluntary

Alternates: Voluntary Alternates not allowed

**Material Finishes:** 

Table Top: Crisp Linen

Middle Panel: Mandarin

End Panels: Fossil

Legs (metal): Metallic Silver





HTK Project No.: 2001.01-015

**Item** Desk

Name: 6-Seat Standard Height

Tag: **D1b** Qu