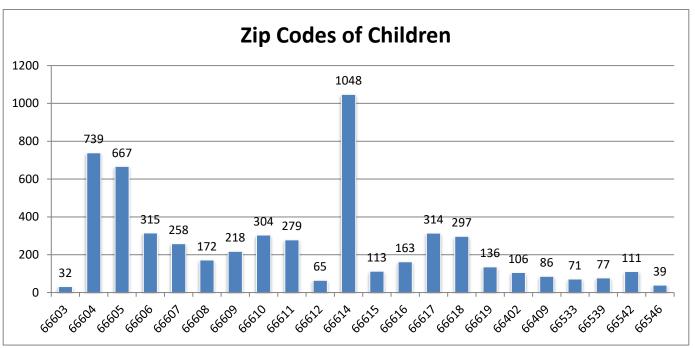

e initiative.

This project will span multiple budget years, \$35,000 over the nine-month planning timeline and an additional \$30,000 over three years. This cost is comparable to what we paid to Marc Futterman of Civic Technologies for strategic planning market segmentation data and facilitation in 2007 – 2008 and ETC Institute for a community survey in 2014. Costs also include access to and utilization of external data sources, community surveys, and significant analysis of TSCPL's data by OrangeBoy. I have included the project prospectus and timeline. Note that Board of Trustees involvement is included.

4

Gina Millsap
Chief Executive Officer
Topeka and Shawnee County Public Library 03/10/20





Number of children currently enrolled: **5,610** 

Number of graduated children: 2,306







# **Customer Value Mapping**

Topeka-Shawnee County Public Library February 21, 2020

#### **Intrinsic Value**

Intrinsic value represents the underlying value of an asset. Financial analysts employ the term to denote the future value of a company's revenue stream; yet we may also employ intrinsic value to define and describe the impact of civic and cultural organizations, such as a public library.

Value mapping employs this concept to assess the future value of public libraries. Specifically, it defines value by the public good generated through the interaction of the library and its customers. One simple example illustrates this point: A high portion of public library cardholders vote frequently. The library's ability to reach and engage these voters in public dialogue possesses gre