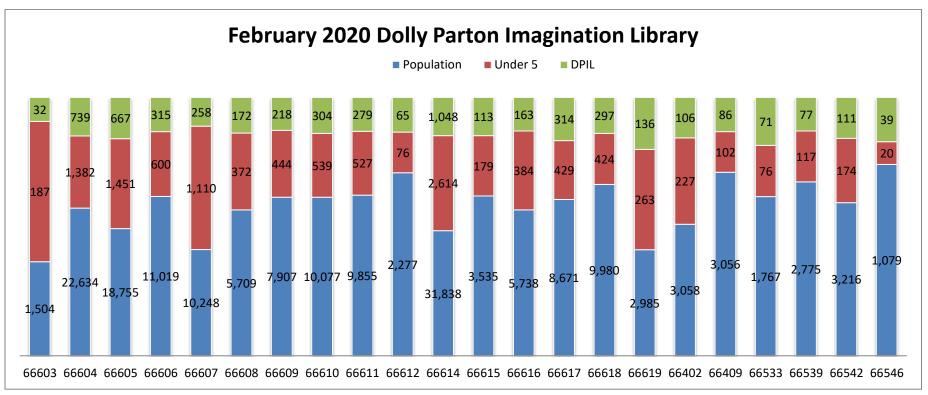

cused on local customer cluster groups. This is in effect a comprehensive organizational change initiative.

This project will span multiple budget years, \$35,000 over the nine-month planning timeline and an additional \$30,000 over three years. This cost is comparable to what we paid to Marc Futterman of Civic Technologies for strategic planning market segmentation data and facilitation in 2007 – 2008 and ETC Institute for a community survey in 2014. Costs also include access to and utilization of external data sources, community surveys, and significant analysis of TSCPL's data by OrangeBoy. I have included the project prospectus and timeline. Note that Board of Trustees involvement is included.

4

Gina Millsap
Chief Executive Officer
Topeka and Shawnee County Public Library 03/10/20





Number of children currently enrolled: **5,610** 

Number of graduated children: 2,306







# **Customer Value Mapping**

Topeka-Shawnee County Public Library February 21, 2020

#### **Intrinsic Value**

Intrinsic value represents the underlying value of an asset. Financial analysts employ the term to denote the future value of a company's revenue stream; yet we may also employ intrinsic value to define and describe the impact of civic and cultural organizations, such as a public library.

Value mapping employs this concept to assess the future value of public libraries. Specifically, it defines value by the public good generated through the interaction of the library and its customers. One simple example illustrates this point: A high portion of public library cardholders vote frequ