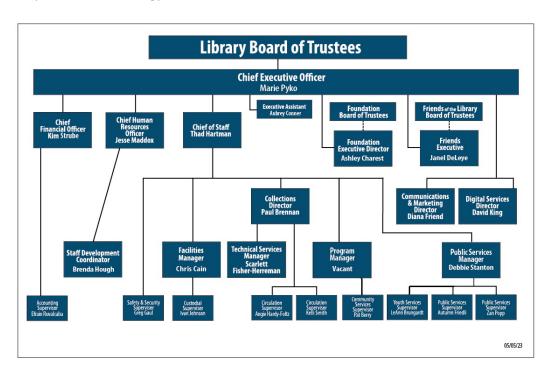

and workload among managers a little more consistent. We have moved the Youth Services Department under Public Services Manager Debbie Stanton. This will allow us to have a more consistent service model throughout the main building. We will soon post a Program and Community Services Manager position (exact title TBD). In addition, we have made some changes to Shari Schawo's position, who will now be our Program Coordinator. Shari will be able to take a more active role in a wide range of programs throughout the library, and will be able to help the new Program and Community Services Manager with the oversight of programming. Finally, we will soon post for a new Core Technology Librarian, who will oversee our efforts in helping community members with basic computer and technology skills.



While we have had a number of openings, we have been able to fill quite a few positions and continue to get a solid pool of applicants for more postings. Some of our openings have also been caused by internal movement. For example, Mary Campbell retired in December, her position was filled by Janel in the Foundation, whose position was filled by Robin in Event Resources, whose position was filled by

Jennifer in Youth Services. We now have Jennifer's position open in Youth Services. While we've filled several positions in this instance, we still have had an opening somewhere in the library this entire time. The good news is that staff have been able to grow their talent and skills and have had chances to move into positions they preferred. This highlights the talent and abilities of our